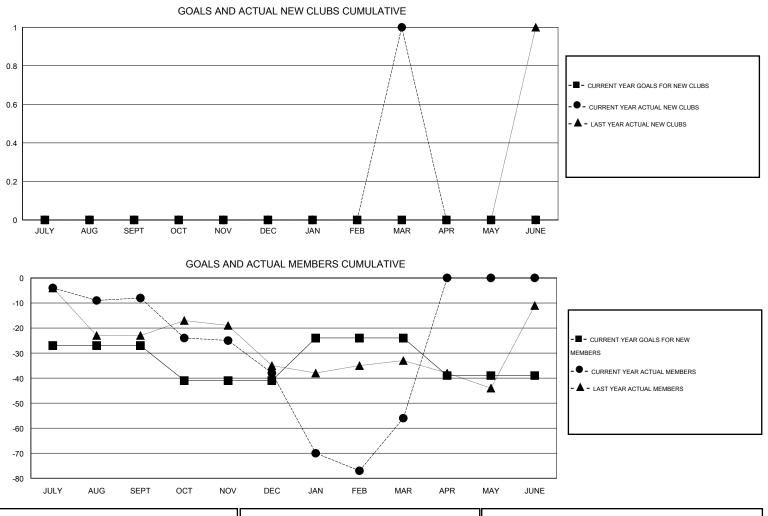

## GMT: THOMAS MATNEY

| GMT: THOMAS MATNEY    |                  | LOCATIO   | LOCATION MICHIGAN |                  |                       |                    |                                     | GMT CA 1           |                  |
|-----------------------|------------------|-----------|-------------------|------------------|-----------------------|--------------------|-------------------------------------|--------------------|------------------|
| Clubs                 |                  |           |                   |                  | Members               |                    |                                     |                    |                  |
| RESULTS FOR 2015-2016 |                  |           |                   |                  | RESULTS FOR 2015-2016 |                    |                                     |                    |                  |
| QUARTER               | NEW CLUB<br>GOAL | NEW CLUBS | DROPPED<br>CLUBS  | NET<br>GAIN/LOSS | QUARTER               | NEW MEMBER<br>GOAL | CHARTER AND<br>NEW MEMBERS<br>ADDED | DROPPED<br>MEMBERS | NET<br>GAIN/LOSS |
| JULY/AUG/SEPT         | 0                | 0         | 0                 | 0                | JULY/AUG/SEPT         | -27                | 19                                  | 27                 | -8               |
| OCT/NOV/DEC           | 0                | 0         | 0                 | 0                | OCT/NOV/DEC           | -14                | 21                                  | 51                 | -30              |
| JAN/FEB/MAR           | 0                | 1         | 1                 | 0                | JAN/FEB/MAR           | 17                 | 32                                  | 50                 | -18              |
| APR/MAY/JUNE          | 0                | 0         | 0                 | 0                | APR/MAY/JUNE          | -15                | 0                                   | 0                  | 0                |